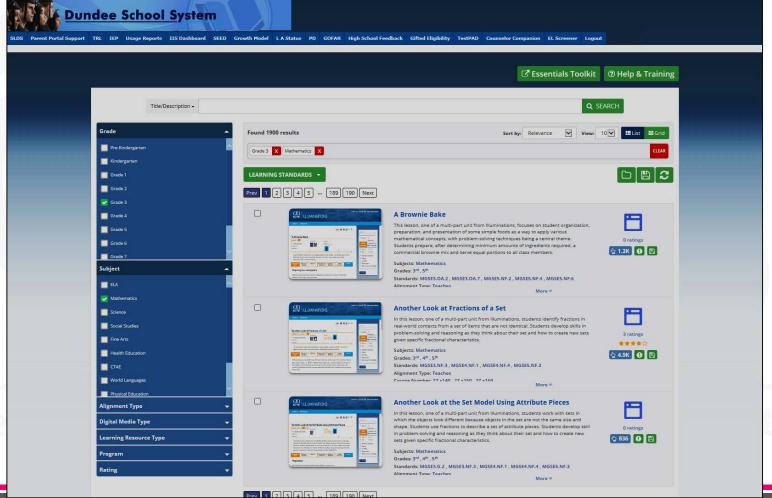

#### Redesigned Teacher Resource Link #GATeacherResources

Caboe

Richard Woods, Georgia's School Superintendent "Educating Georgia's Future" gadoe.org

### One-stop shop for teachers!

Georgia's Redesigned Teacher Resource Link

How can teachers access the Redesigned TRL?

Teachers access the Redesigned Teacher Resource Link by clicking on the TRL tab within SLDS.

**CONTENT** 

More than **28,000 K-12** downloadable resources

**Essential Toolkit K-5 resources includes:**curriculum maps,
frameworks, glossaries, and
teacher guidance documents

**QUALITY** 

Instructional resources align to state standards & focus on grade level or resource type

SHOPPING CART OF RESOURCES **User-friendly search menu**, filtered resources to store, save, & share.