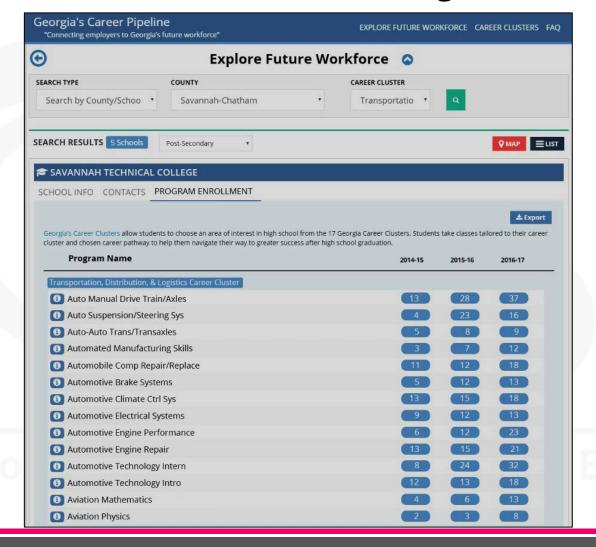

## Georgia Career Pipeline with Post Secondary Info

Richard Woods, Georgia's School Superintendent "Educating Georgia's Future" gadoe.org

**Counselor Companion** 

Richard Woods, eorgia's School Superintendent "Educating Georgia's Future" gadoe.org