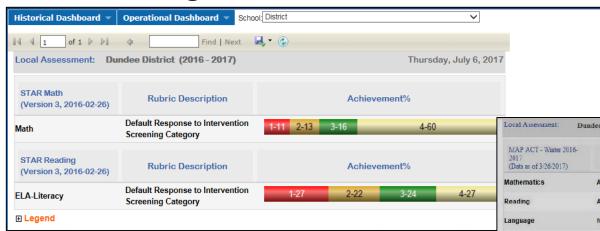

#### **Formative Assessment**

Star Reading / Star Math

Richard Woods, Georgia's School Superintendent "Educating Georgia's Future" gadoe.org

**NWEA MAP** 