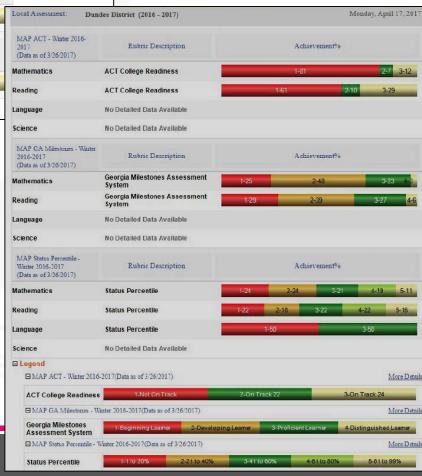

#### **Formative Assessment**

Star Reading / Star Math

Richard Woods, Georgia's School Superintendent "Educating Georgia's Future" gadoe.org

**NWEA MAP** 