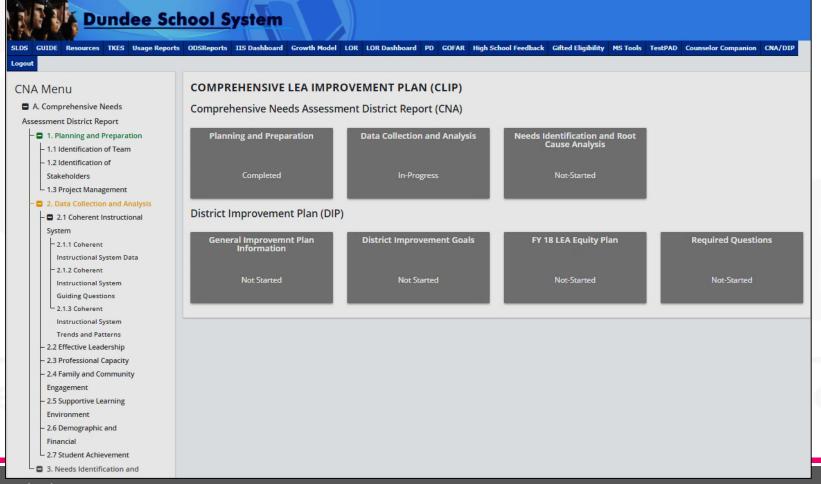

#### Comprehensive Needs Assessment / School Improvement Plan

Richard Woods, Georgia's School Superintendent "Educating Georgia's Future" gadoe.org

7/31/2017 12