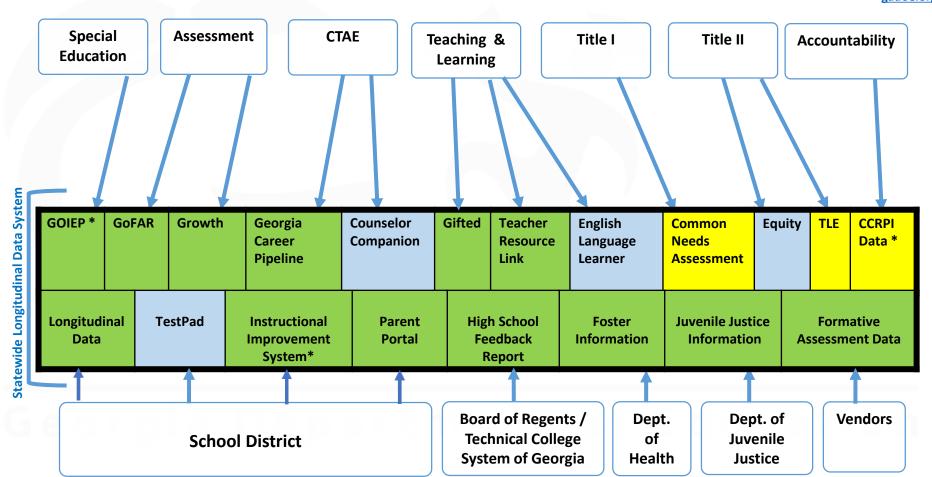

## Integration of Functions within the SLDS

Richard Woods,
Georgia's School Superintendent
"Educating Georgia's Future"
gadoe.org

## A Complete System of Information

Richard Woods,
Georgia's School Superintendent

\*\*Educating Georgia's Future"
gadoe.org

**Longitudinal Data System Student Information System** (LDS) (SIS) Longitudinal Real Time Data Resources Real Time Data Student Schedules Teacher Resource Link Data Attendance **STUDENTS** Class Roster GA Career Pipeline Grades Attendance Counselor Companion IEP (GOIEP) Discipline Grades Professional Dev. Gifted **Enrollments Enrollments** English Language Withdrawals Withdrawals **PARENTS** Learners Class Roster Post Secondary Individual Grad, Plan Student Schedules High School Feedback Formative Assessment **Growth Data** Go FAR Military Family **TEACHERS** Star Foster Care MAP Test PAD **PRINCIPALS** DISTRICT **STAFF** 