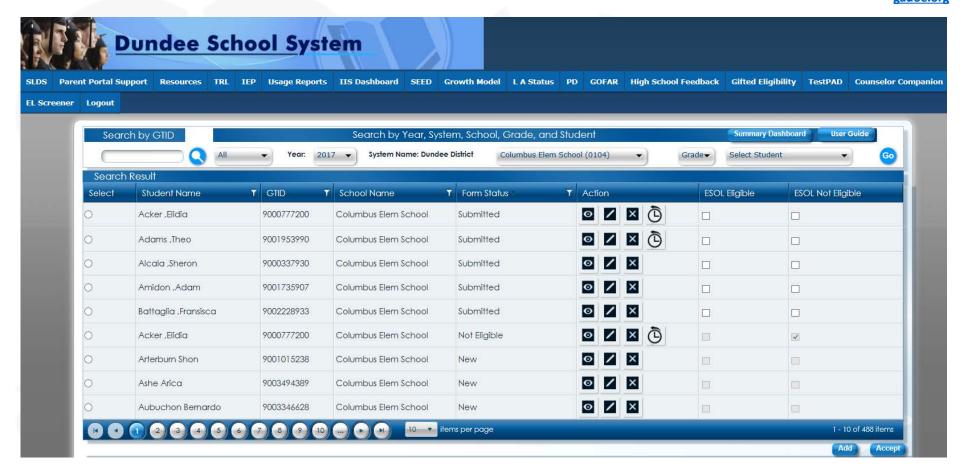

#### English Language Learner

Richard Woods, Georgia's School Superintendent "Educating Georgia's Future" gadoe.org